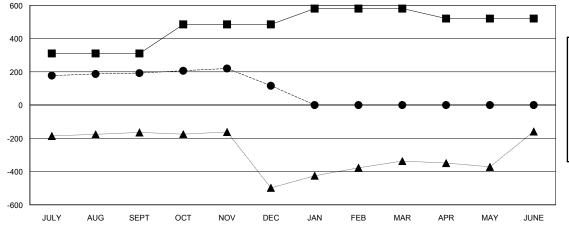

#### GOALS AND ACTUAL MEMBERS CUMULATIVE

| -■- MEMBER GROWTH NET GOAL        |  |
|-----------------------------------|--|
| - ● - MEMBER GROWTH ACTUAL        |  |
| - ▲ - LAST YEAR MEMBERSHIP ACTUAL |  |
|                                   |  |
|                                   |  |
|                                   |  |

# LOCATION INDIA

| Clubs                 |               |           |               | Members               |                           |                         |                                                    |
|-----------------------|---------------|-----------|---------------|-----------------------|---------------------------|-------------------------|----------------------------------------------------|
| RESULTS FOR 2017-2018 |               |           |               | RESULTS FOR 2017-2018 |                           |                         |                                                    |
| QUARTER               | NEW CLUB GOAL | NEW CLUBS | DROPPED CLUBS | QUARTER               | MEMBER GROWTH NET<br>GOAL | MEMBER GROWTH<br>ACTUAL | DROPPED<br>MEMBERS ACTUAL<br>(including transfers) |
| JULY/AUG/SEPT         | 11            | 11        | 0             | JULY/AUG/SEPT         | 310                       | 329                     | 124                                                |
| OCT/NOV/DEC           | 6             | 2         | 4             | OCT/NOV/DEC           | 175                       | 93                      | 166                                                |
| JAN/FEB/MAR           | 4             | 0         | 0             | JAN/FEB/MAR           | 95                        | 0                       | 0                                                  |
| APR/MAY/JUNE          | 0             | 0         | 0             | APR/MAY/JUNE          | -60                       | 0                       | 0                                                  |