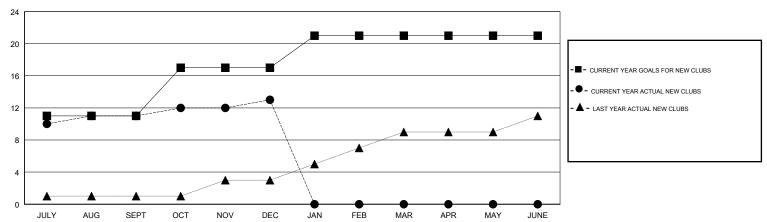

#### GOALS AND ACTUAL NEW CLUBS CUMULATIVE

# LOCATION INDIA

| Clubs                 |               |           |               | Members               |                           |                         |                                                    |
|-----------------------|---------------|-----------|---------------|-----------------------|---------------------------|-------------------------|----------------------------------------------------|
| RESULTS FOR 2017-2018 |               |           |               | RESULTS FOR 2017-2018 |                           |                         |                                                    |
| QUARTER               | NEW CLUB GOAL | NEW CLUBS | DROPPED CLUBS | QUARTER               | MEMBER GROWTH NET<br>GOAL | MEMBER GROWTH<br>ACTUAL | DROPPED<br>MEMBERS ACTUAL<br>(including transfers) |
| JULY/AUG/SEPT         | 11            | 11        | 0             | JULY/AUG/SEPT         | 310                       | 329                     | 124                                                |
| OCT/NOV/DEC           | 6             | 2         | 4             | OCT/NOV/DEC           | 175                       | 93                      | 166                                                |
| JAN/FEB/MAR           | 4             | 0         | 0             | JAN/FEB/MAR           | 95                        | 0                       | 0                                                  |
| APR/MAY/JUNE          | 0             | 0         | 0             | APR/MAY/JUNE          | -60                       | 0                       | 0                                                  |